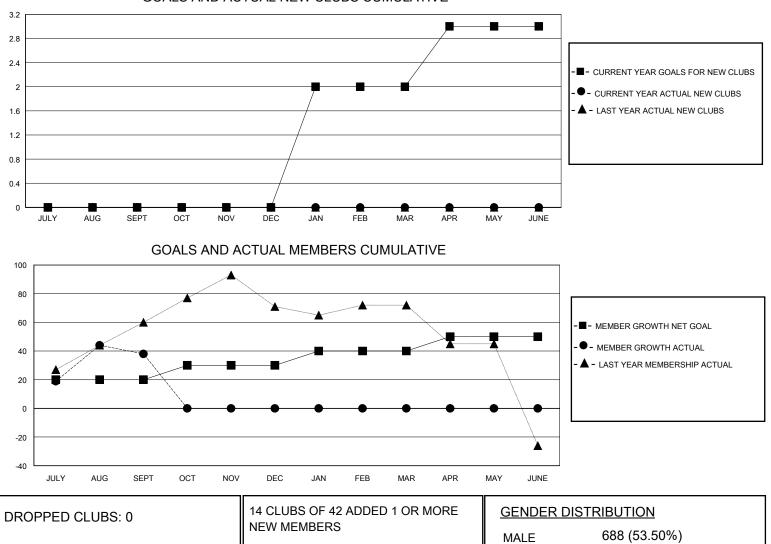

## District 301 B2

Results as of: 9/30/2024

| GMT:          | LOCATION PHILIPPINES |             |               |                       |                        |                         | GMT CA                                             |  |  |
|---------------|----------------------|-------------|---------------|-----------------------|------------------------|-------------------------|----------------------------------------------------|--|--|
|               | Club                 | DS          |               | Members               |                        |                         |                                                    |  |  |
|               | RESULTS FOR          | R 2024-2025 |               | RESULTS FOR 2024-2025 |                        |                         |                                                    |  |  |
| QUARTER       | NEW CLUB GOAL        | NEW CLUBS   | DROPPED CLUBS | QUARTER               | BER GROWTH NET<br>GOAL | MEMBER GROWTH<br>ACTUAL | DROPPED<br>MEMBERS ACTUAL<br>(including transfers) |  |  |
| JULY/AUG/SEPT | 0                    | 0           | 0             | JULY/AUG/SEPT         | 20                     | 95                      | 32                                                 |  |  |
| OCT/NOV/DEC   | 0                    | 0           | 0             | OCT/NOV/DEC           | 10                     | 0                       | 0                                                  |  |  |
| JAN/FEB/MAR   | 2                    | 0           | 0             | JAN/FEB/MAR           | 10                     | 0                       | 0                                                  |  |  |
| APR/MAY/JUNE  | 1                    | 0           | 0             | APR/MAY/JUNE          | 10                     | 0                       | 0                                                  |  |  |

| DROFFED CLOBS. U |    | NEW MEMBERS               | MALE                               | 688 (53.50%) |   |
|------------------|----|---------------------------|------------------------------------|--------------|---|
| DROPPED MEMBERS  |    |                           | FEMALE                             | 595 (46.27%) |   |
| DECEASED         | 3  | CLICK HERE FOR CUMULATIVE | TOTAL FAMILY UNIT MEMBERS          |              | 0 |
| CLUB CANCELLED   | 0  | MEMBERSHIP DATA           | FAMILY MEMBERS PAYING HALF<br>DUES |              |   |
| OTHER            | 29 |                           |                                    |              |   |
| TOTAL            | 32 |                           |                                    |              |   |